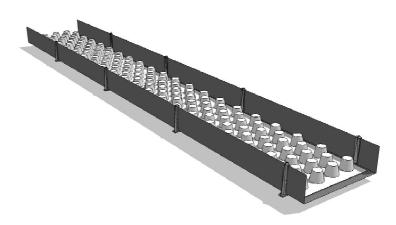

## C. DRAINAGE COLLECTION GUTTER WITH OR WITHOUT A DRAINAGE SPACER AND WITH HOLES IN BOTH SIDES

The holes in the side enable tying both walls with a string between them, adding to the stability of the trough.

The sidewalls are usually 10 cm height and the width is 22 cm. The width can vary and be produced to the required dimensions.