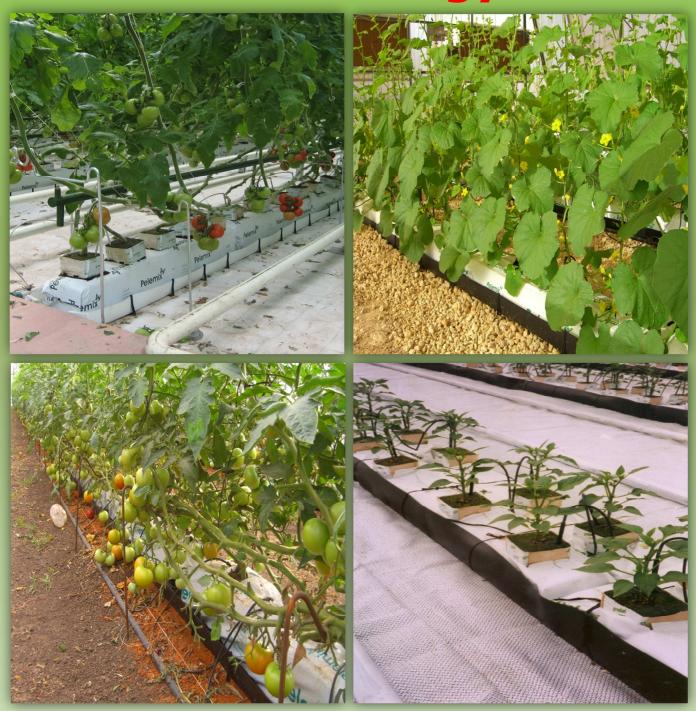

# Polypropylene Grow Bag Technology

Specialized equipment for drainage collection from grow bags, coco peat, rock wool, perlite, peat & other combinations

### **MAPAL GROW BAG DRAINAGE COLLECTION SYSTEMS**

Mapal offers a range of products for collecting drainage from all kind of grow bags – coco fibers, perlite, rock wool, peat and others.

These gutters are offered in black or white and both have UV protection. The thickness ranges between 700 - 1200 micron.