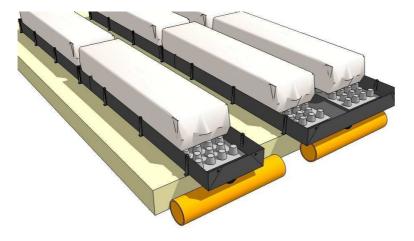

### A. <u>DRAINAGE COLLECTION GUTTER + DRAINAGE SPACER</u> FOR 1 OR 2 GROWBAGS.

This product's sidewalls measure 6.5 cm and are supplied with a special clip to support the sidewalls of the gutter.

The gutter itself measures 22 cm width for a single grow bag and 42 or 50 cm for a pair of grow bags.

As with most of our products, the width and other dimensions of this product are flexible and can be ordered to fit the customers' particular requirements.

#### **B. DRAINAGE COLLECTION GUTTER FOR ONE OR TWO GROWBAGS**

This system is the same as above, <u>without the drainage spacer</u> and can be supplied in any width or dimensions required.