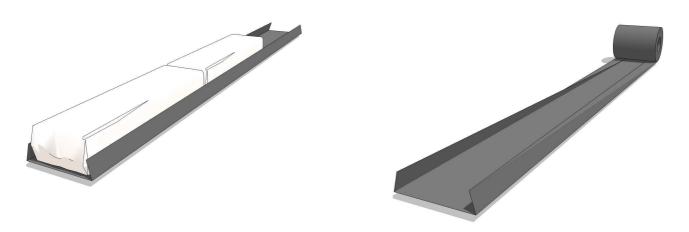

### D. ROLLED PRE-FOLDED DRAINAGE GUTTER

This product can be supplied in any required dimension although the most requested dimensions are 5-20-5 or 5-25-5.

### **E. MULTI FOLD DRAINAGE GUTTER**

This drainage gutter can be produced with a U or V shape, in any other shape or combination the customer requires with the particular dimensions that best suit their needs. This product is 700 to 1200 microns; it generally comes in Black but can also be supplied in White.