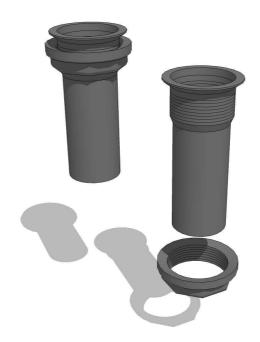

### F. DRAINAGE COLLECTION UNIT

We offer a drainage unit of 1 1/4" to be placed at the end of the drainage outlet.

All these drainage collection systems require a slope of about 1.5%.

Web: <a href="http://www.mapalagro.com">http://www.mapalagro.com</a>