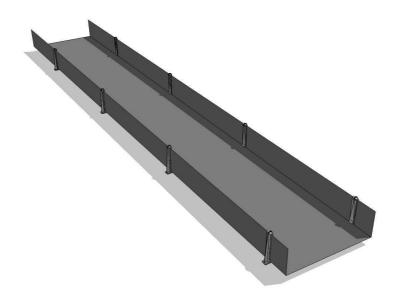

### D. ROLLED PRE-FOLDED DRAINAGE GUTTER

This product can be supplied in any required dimension although the most requested dimensions are 5-20-5 or 5-25-5.

### **E. MULTI FOLD DRAINAGE GUTTER**

This drainage gutter can be produced with a U or V shape, in any other shape or combination the customer requires with the particular dimensions that best suit their needs. This product is 700 to 1200 microns; it generally comes in Black but can also be supplied in White.