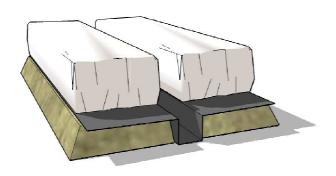

### A. <u>DRAINAGE COLLECTION GUTTER + DRAINAGE SPACER</u> FOR 1 OR 2 GROWBAGS.

This product's sidewalls measure 6.5 cm and are supplied with a special clip to support the sidewalls of the gutter.

The gutter itself measures 22 cm width for a single grow bag and 42 or 50 cm for a pair of grow bags.

## C. DRAINAGE COLLECTION GUTTER WITH OR WITHOUT A DRAINAGE SPACER AND WITH HOLES IN BOTH SIDES

The holes in the side enable tying both walls with a string between them, adding to the stability of the trough.

The sidewalls are usually 10 cm height and the width is 22 cm. The width can vary and be produced to the required dimensions.