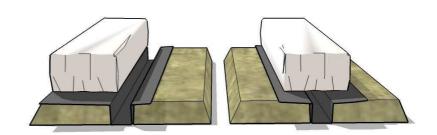

### A. <u>DRAINAGE COLLECTION GUTTER + DRAINAGE SPACER</u> FOR 1 OR 2 GROWBAGS.

This product's sidewalls measure 6.5 cm and are supplied with a special clip to support the sidewalls of the gutter.

The gutter itself measures 22 cm width for a single grow bag and 42 or 50 cm for a pair of grow bags.

## C. DRAINAGE COLLECTION GUTTER WITH OR WITHOUT A DRAINAGE SPACER AND WITH HOLES IN BOTH SIDES

The holes in the side enable tying both walls with a string between them, adding to the stability of the trough.

The sidewalls are usually 10 cm height and the width is 22 cm. The width can vary and be produced to the required dimensions.