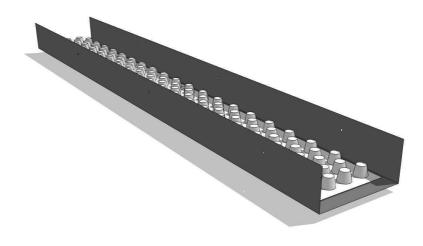

### **MAPAL GROW BAG DRAINAGE COLLECTION SYSTEMS**

Mapal offers a range of products for collecting drainage from all kind of grow bags – coco fibers, perlite, rock wool, peat and others.

These gutters are offered in black or white and both have UV protection. The thickness ranges between 700 - 1200 micron.

### A. <u>DRAINAGE COLLECTION GUTTER + DRAINAGE SPACER</u> FOR 1 OR 2 GROWBAGS.

This product's sidewalls measure 6.5 cm and are supplied with a special clip to support the sidewalls of the gutter.

The gutter itself measures 22 cm width for a single grow bag and 42 or 50 cm for a pair of grow bags.

As with most of our products, the width and other dimensions of this product are flexible and can be ordered to fit the customers' particular requirements.