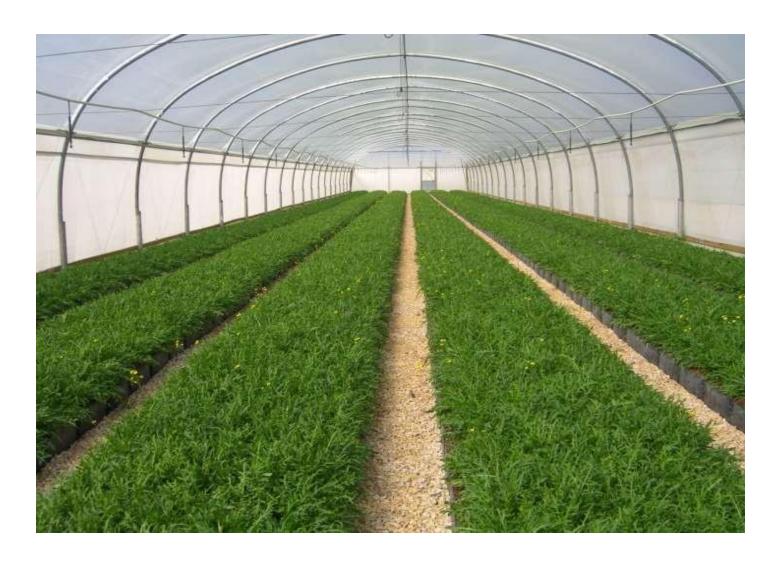

# Mapal Soilless Growing Technology for Herbs





#### Mapal Growing Technology

Mapal specializes in solutions for the hydroponics - soilless growers, enabling them to collect, re-use and/or recycle the drainage water & nutrients.

Mapal Agro division is involved in the developing & innovation of the needed soilless growing technology, offering the growers high quality, low cost and long lasting, efficient solutions.



### Mapal Technology





#### Mapal Growing Technology

Mapal's products are very durable and especially treated to be UV resistant as well as resistant to steam sterilization (MPS), chemicals and acids.

Mapal's troughs are suitable for all kinds of substrates such as volcanic soil, coir - coco peat, peat, perlite, rock wool and others.

The troughs are offered in flexible dimensions (length, width, depth and thickness) suitable for any drainage system and easily assembled to best serve the growers' needs.



#### Using Mapal soilless technology

- Enables growth in areas where the drainage system is problematic and does not allow normal growing conditions
- Enables use of a wide range of substrates, including disease depressing substrates which allows for better plant growth
- Enables the use of special mine