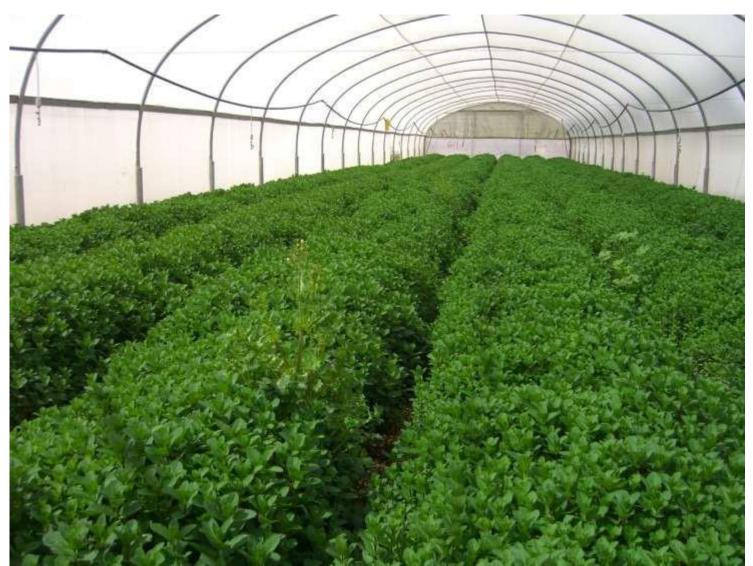

or better plant growth
- Enables the use of special minerals and organic fertilizers available to the plants only under these specific conditions



#### Using Mapal soilless technology

- Enables growth without weeds, and soil born diseases
- Enables Monoculture conditions
- Enables crops growth over a long period of time
- Enables a good way to sterilize the substrates between seasons, when needed



# other advantages of soilless cultivation systems

Improved control of the PH & EC levels in the roots zone

 The plants can absorb fertilizers and/ or organic feeding materials which are unavailable to the roots under normal PH soil conditions

 Better drainage system and a better control on the drainage quality and quantity levels.



### Mapal Technology – for Herbs































#### **Mapal Plastic**

Agricultural products division Mevo Hamma, 1293400 Israel Tel: +972 4-6764784 / 555 / 754

<u>rubzvi@mapalplastics.com</u> <u>cell: +972 528695355</u> <u>Erick@mapalplastics.com</u> <u>cell: +972 523677299</u>

web: <a href="http://www.mapalagro.com">http://www.mapalagro.com</a>