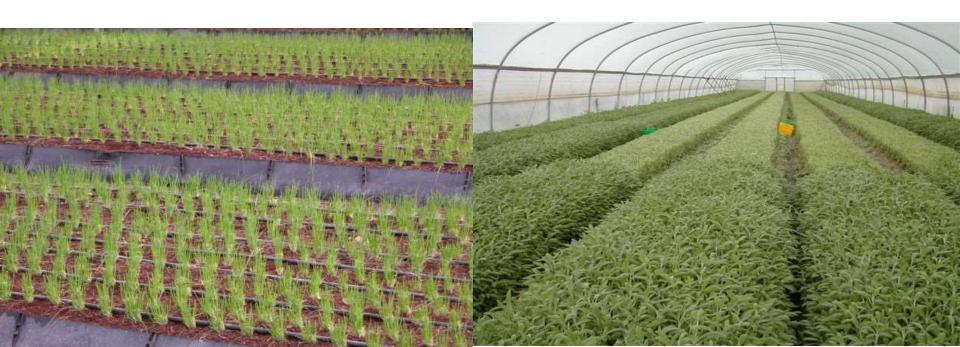

# Mapal Soilless Growing Technology for Herbs





#### Mapal Growing Technology

Mapal specializes in solutions for the hydroponics - soilless growers, enabling them to collect, re-use and/or recycle the drainage water & nutrients.

Mapal Agro division is involved in the developing & innovation of the needed soilless growing technology, offering the growers high quality, low cost and long lasting, efficient solutions.



### Mapal Technology





#### Mapal Growing Technology

Mapal's products are very durable and especially treated to be UV resistant as well as resistant to steam sterilization (MPS), chemicals and acids.

Mapal's troughs are suitable for all kinds of substrates such as volcanic soil, coir - coco peat, peat, perlite, rock wool and others.

The troughs are offered in flexible dimensions (length, width, depth and thickn