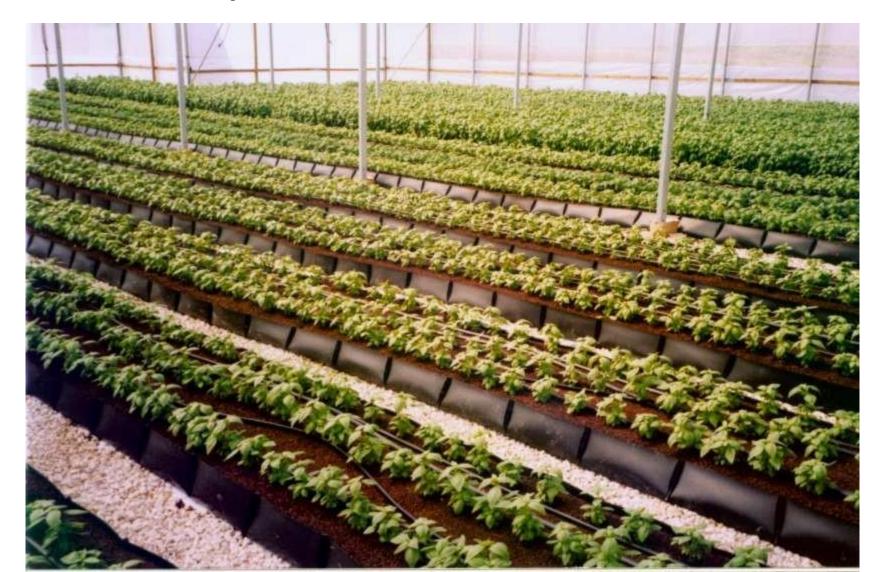

#### Mapal Growing Technology

Mapal's products are very durable and especially treated to be UV resistant as well as resistant to steam sterilization (MPS), chemicals and acids.

Mapal's troughs are suitable for all kinds of substrates such as volcanic soil, coir - coco peat, peat, perlite, rock wool and others.

The troughs are offered in flexible dimensions (length, width, depth and thickness) suitable for any drainage system and easily assembled to best serve the growers' needs.