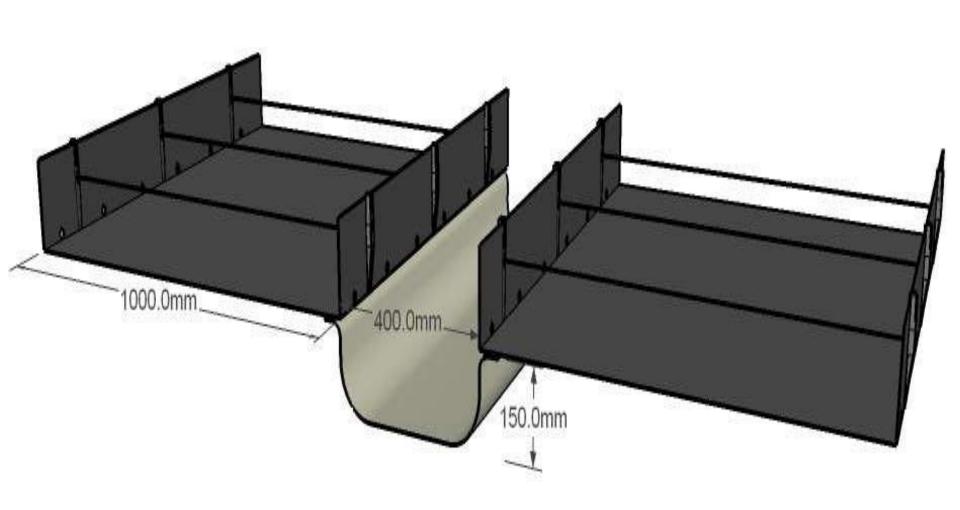

The troughs are offered in flexible dimensions (length, width, depth and thickness) suitable for any drainage system and easily assembled to best serve the growers' needs.