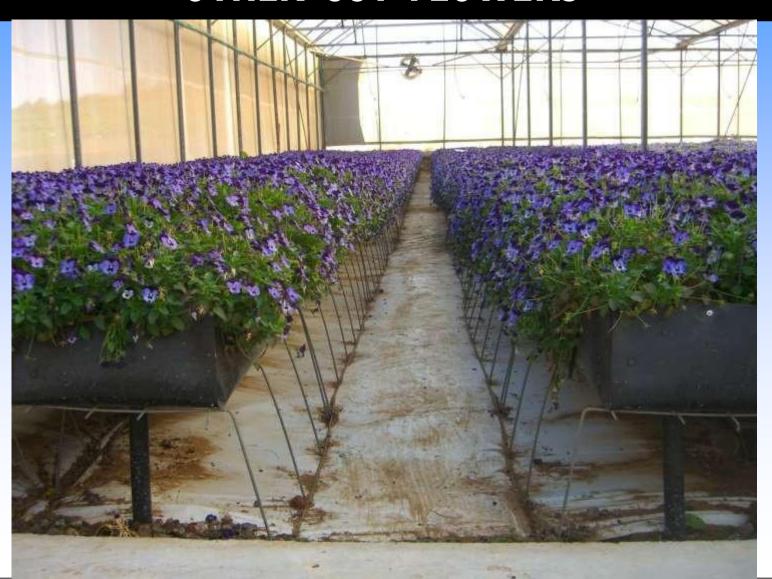

### MAPAL TECHNOLOGY & PRODUCTS – other Cut Flowers

### MAPAL'S TROUGH SYSTEM WITH DRAINAGE HOLES: IN BOTH SIDES

RECOMMENDED FOR GROWING DIFFERENT CUT FLOWERS OPTIMUM SIZE: WIDTH 80 - 1000 CM, HEIGHT 20 CM