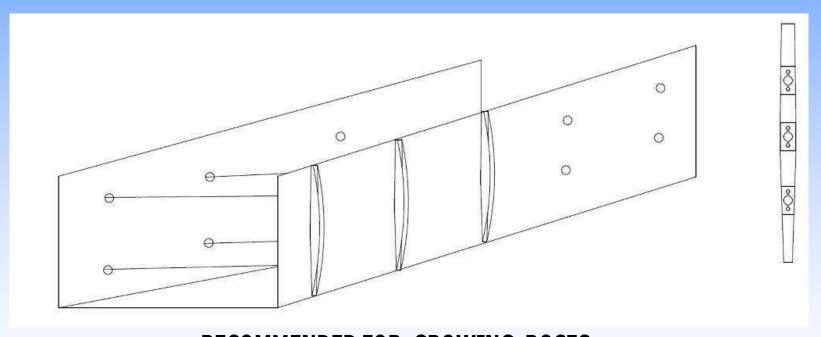

### MAPAL'S TROUGH SYSTEM WITHOUT DRAINAGE HOLES

RECOMMENDED <u>FOR GROWING ROSES</u>
OPTIMUM SIZE: <u>WIDTH</u> 30–40-60 CM, <u>HEIGHT</u> 20-30 CM,

### MAPAL TECHNOLOGY & PRODUCTS - ROSES

MAPAL'S HIGHER TROUGH SYSTEM WITHOUT DRAINAGE HOLES
ARE USUALLY 30 CM HEIGHT. THEY INCLUDE 2 LACES & 30 CM PEGS

RECOMMENDED FOR GROWING ROSES

OPTIMUM SIZE: WIDTH 30-40-60 CM, HEIGHT 30 CM