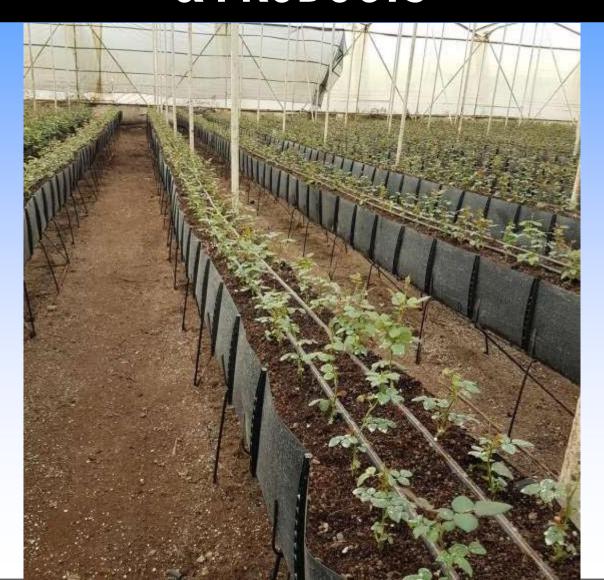

### The Roots System in the Trough

Roots are not confinde. They are able to build themselves along the trough, few meter to every direction

### The Drip Line system in Mapal Troughs

Growers are using regular drip lines in Mapal trough system.

Therefore, along the trough, there are a lot of drip points.

Water and Nutrients are running along the Troughs
fully available to the plant roots