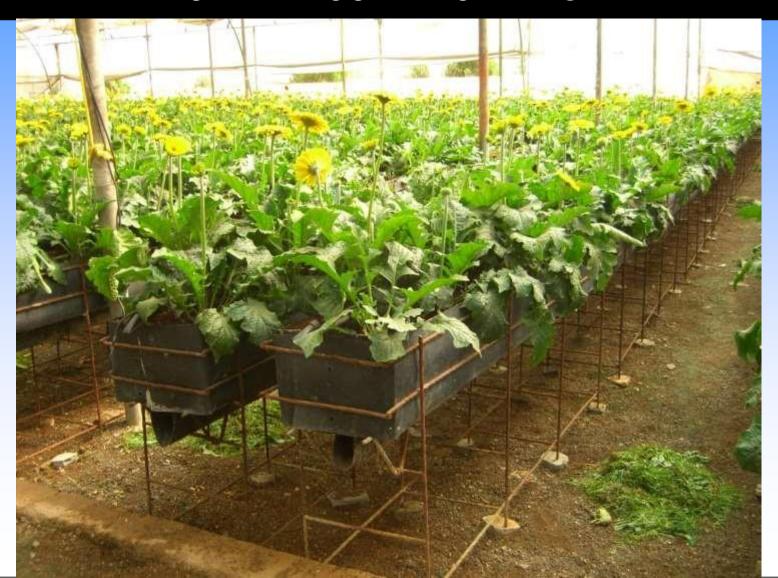

### MAPAL'S TROUGH SYSTEM WITH DRAINAGE HOLES: IN BOTH SIDES

RECOMMENDED FOR GROWING DIFFERENT CUT FLOWERS OPTIMUM SIZE: WIDTH 80 - 1000 CM, HEIGHT 20 CM