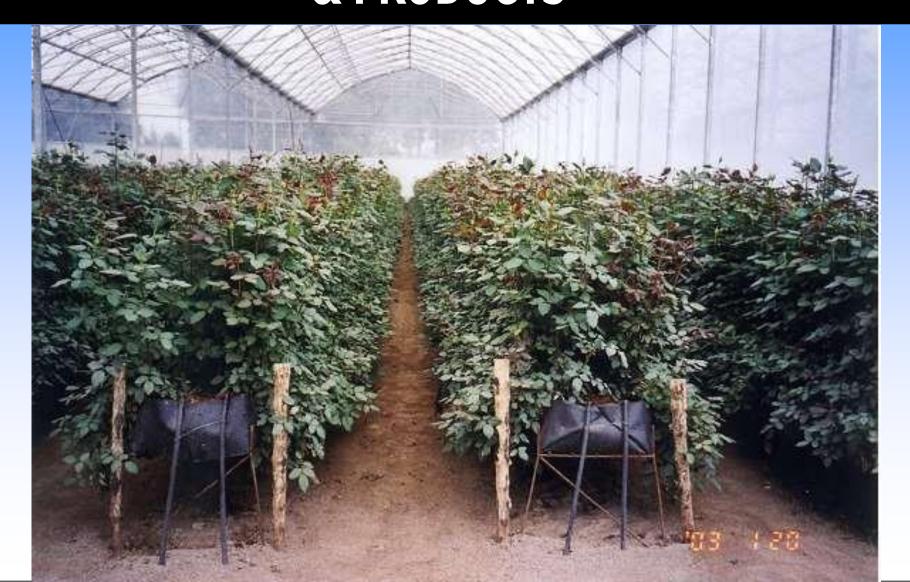

### MAPAL'S TROUGH SYSTEM WITHOUT DRAINAGE HOLES

RECOMMENDED <u>FOR GROWING ROSES</u>
OPTIMUM SIZE: <u>WIDTH</u> 30–40-60 CM, <u>HEIGHT</u> 20-30 CM,

### MAPAL TECHNOLOGY & PRODUCTS - ROSES

MAPAL'S HIGHER TROUGH SYSTEM WITHOUT DRAINAGE HOLES
ARE USUALLY 30 CM HEIGHT. THEY INCLUDE 2 LACES & 30 CM PEGS

RECOMMENDED FOR GROWING ROSES

OPTIMUM SIZE: WIDTH 30-40-60 CM, HEIGHT 30 CM