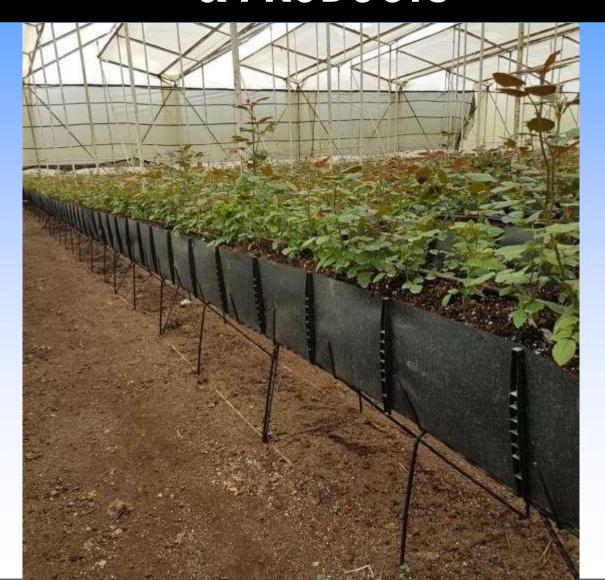

### The Roots System in the Trough

Roots are not confinde. They are able to build themselves along the trough, few meter to every direction

### The Drip Line system in Mapal Troughs

Growers are using regular drip lines in Mapal trough system.

Therefore, along the trough, there are a lot of drip points.

Water and Nutrients are running along the Troughs
fully available to the plant roots