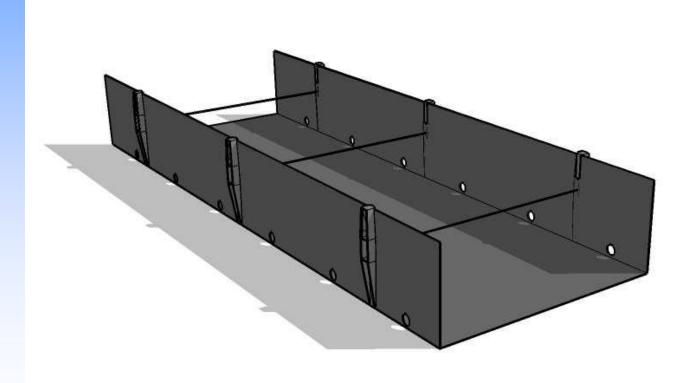

### MAPAL'S TROUGH SYSTEM WITHOUT DRAINAGE HOLES

RECOMMENDED <u>FOR GROWING ROSES</u>
OPTIMUM SIZE: <u>WIDTH</u> 30–40-60 CM, <u>HEIGHT</u> 20-30 CM,

### MAPAL TECHNOLOGY & PRODUCTS - ROSES

MAPAL'S HIGHER TROUGH SYSTEM WITHOUT DRAINAGE HOLES
ARE USUALLY 30 CM HEIGHT. THEY INCLUDE 2 LACES & 30 CM PEGS

RECOMMENDED FOR GROWING ROSES

OPTIMUM SIZE: WIDTH 30-40-60 CM, HEIGHT 30 CM

### THE WATER DISTRIBUTION METHOD IN THE SOILLESS GROWING SYSTEM

WHEN THE TROUGH IS "HIGHER"
MEANING 30 CM INSTEAD OF 20 CM

THE HYDRAULIC DISTRIBUTION OF THE WATER IN THE TROUGH IS BETTER