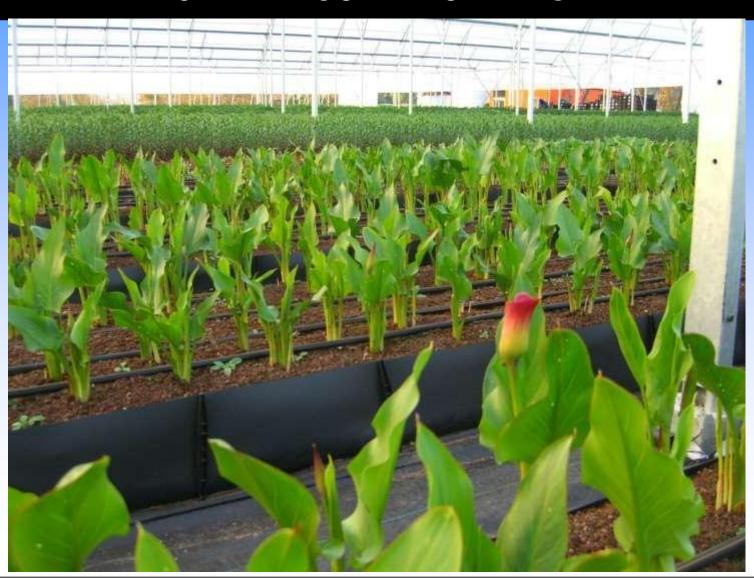

### MAPAL TECHNOLOGY & PRODUCTS - ROSES

Mapal trough system has been in use in the Roses Industry

for many years. Troughs used for Roses are troughs without drainage holes. The drainage & nutrients are collected from Mapal troughs in the end of every row to be recycled or reused.

The Roses troughs growers use are mainly in dimensions that are

20-40-20

25-40-25

30-30-30

30-40-30

30-60-30

### The Roots System in the Trough

Roots are not confinde. They are able to build themselves along the trough, few meter to every direction

### The Drip Line system in Mapal Troughs

Growers are using regular drip lines in Mapal trough system.

Therefore, along the trough, there are a lot of drip points.

Water and Nutrients are running along the Troughs
fully available to the plant roots