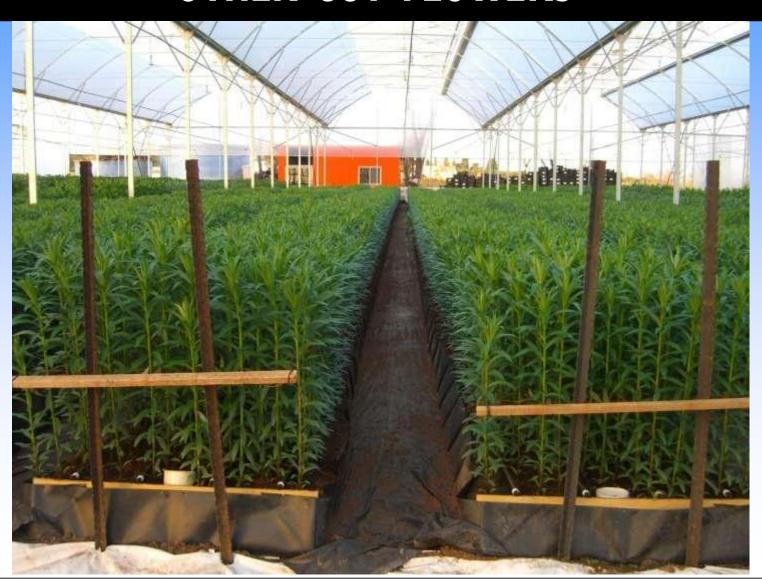

### MAPAL TECHNOLOGY & PRODUCTS – other Cut Flowers

### MAPAL'S TROUGH SYSTEM WITH DRAINAGE HOLES: IN BOTH SIDES

RECOMMENDED FOR GROWING DIFFERENT CUT FLOWERS OPTIMUM SIZE: WIDTH 80 - 1000 CM, HEIGHT 20 CM