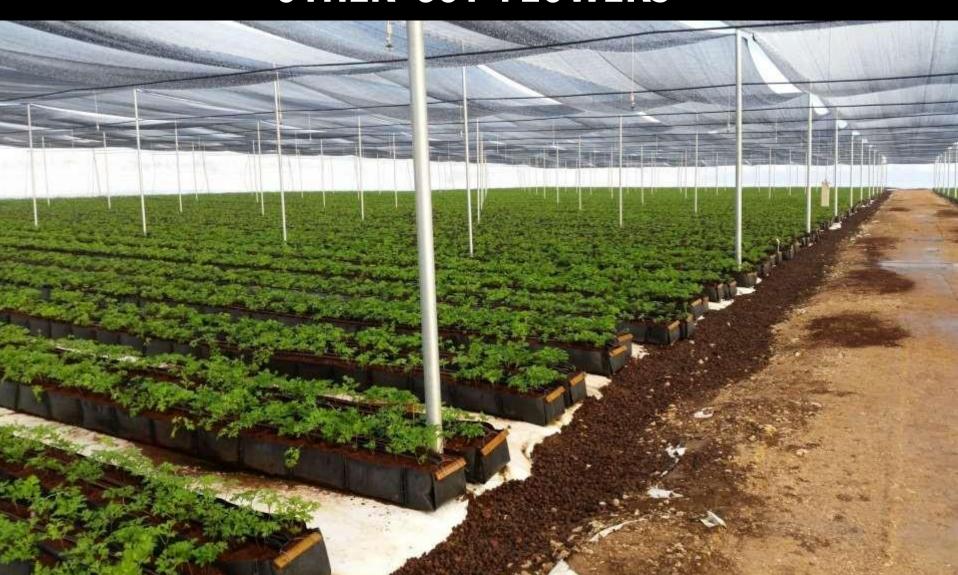

### MAPAL TECHNOLOGY & PRODUCTS – other Cut Flowers

### MAPAL'S TROUGH SYSTEM WITH DRAINAGE HOLES: IN BOTH SIDES

RECOMMENDED FOR GROWING DIFFERENT CUT FLOWERS OPTIMUM SIZE: WIDTH 80 - 1000 CM, HEIGHT 20 CM