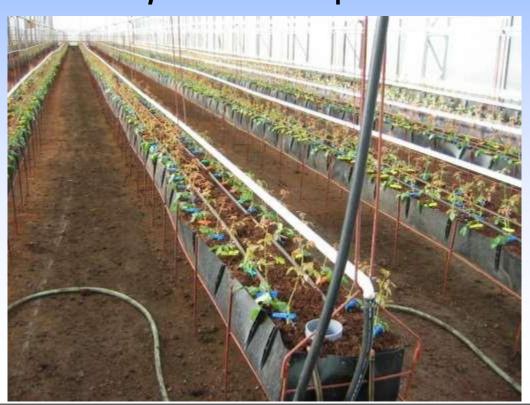

SES

### MAPAL'S TROUGH SYSTEM WITHOUT DRAINAGE HOLES



RECOMMENDED <u>FOR GROWING ROSES</u>
OPTIMUM SIZE: <u>WIDTH</u> 30–40-60 CM, <u>HEIGHT</u> 20-30 CM,



### MAPAL TECHNOLOGY & PRODUCTS - ROSES

MAPAL'S HIGHER TROUGH SYSTEM WITHOUT DRAINAGE HOLES
ARE USUALLY 30 CM HEIGHT. THEY INCLUDE 2 LACES & 30 CM PEGS



RECOMMENDED FOR GROWING ROSES

OPTIMUM SIZE: WIDTH 30-40-60 CM, HEIGHT 30 CM







### The Roots System in the Trough

Roots are not confinde. They are able to build themselves along the trough, few meter to every direction





### The Drip Line system in Mapal Troughs

Growers are using regular drip lines in Mapal trough system.

Therefore, along the trough, there are a lot of drip points.

Water and Nutrients are running along the Troughs
fully available to the plant roots





### THE WATER DISTRIBUTION METHOD IN THE SOILLESS GROWING SYSTEM

WHEN THE TROUGH IS "HIGHER"
MEANING 30 CM INSTEAD OF 20 CM

THE HYDRAULIC DISTRIBUTION OF THE WATER IN THE TROUGH IS BETTER













### MAPAL TROUGH ON A METAL ELEVATION





### MAPAL'S TROUGH ON ELEVATION

























### MAPAL'S TROUGH ON A METAL ELEVATION + V DRAIN GUTTER





























### MAPAL USERS WORLD WIDE - ROSES



### DATA ABOUT GROWING ROSES ALL OVER THE WORLD

The 3 main locations growing roses nowadays in the world are :

EAST AFRICA - KENYA, UGANDA, TANZANIA, ETHIOPIA and more

**SOUTH AMERICA – COLOMBIA & ECUADOR** 

CHINA – all over China. YUNAN Province is the flower capital of China

You can find other areas of Roses grown in the world but in other quantities:

INDIA /