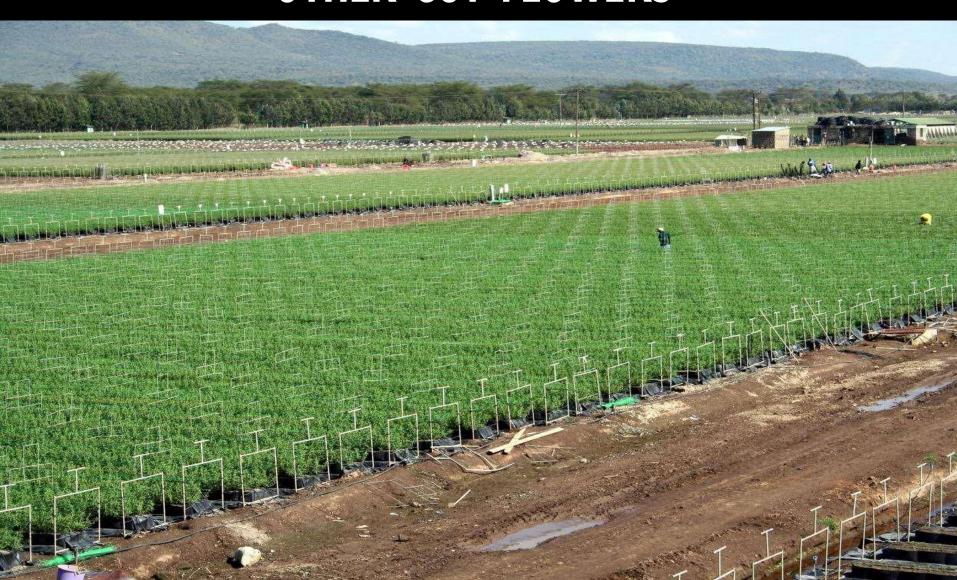

### MAPAL USERS WORLD WIDE - ROSES

### DATA ABOUT GROWING ROSES ALL OVER THE WORLD

The 3 main locations growing roses nowadays in the world are :

EAST AFRICA - KENYA, UGANDA, TANZANIA, ETHIOPIA and more

**SOUTH AMERICA – COLOMBIA & ECUADOR** 

CHINA – all over China. YUNAN Province is the flower capital of China

You can find other areas of Roses grown in the world but in other quantities:

INDIA / HOLLAND / EAST EUROPE / JAPAN and THE FAR EAST