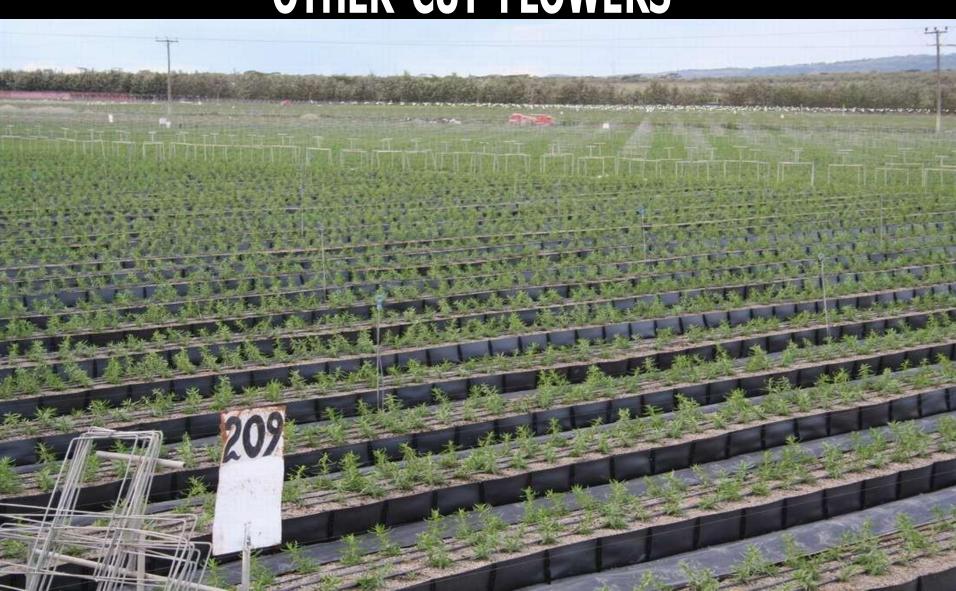

### MAPAL TECHNOLOGY & PRODUCTS – other Cut Flowers

### MAPAL'S TROUGH SYSTEM WITH DRAINAGE HOLES: IN BOTH SIDES

RECOMMENDED FOR GROWING DIFFERENT CUT FLOWERS OPTIMUM SIZE: WIDTH 80 - 1000 CM, HEIGHT 20 CM