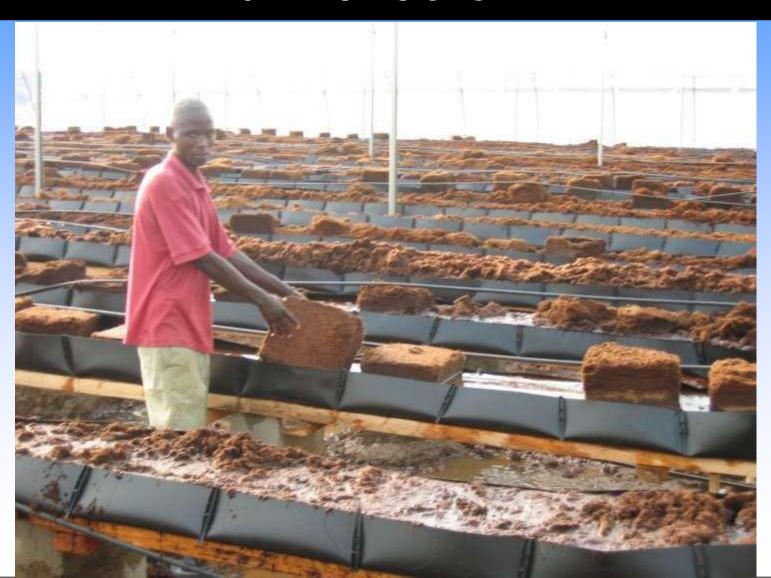

### MAPAL TECHNOLOGY & PRODUCTS - ROSES

Mapal trough system has been in use in the Roses Industry

for many years. Troughs used for Roses are troughs without drainage holes. The drainage & nutrients are collected from Mapal troughs in the end of every row to be recycled or reused.

The Roses troughs growers use are mainly in dimensions that are

20-40-20

25-40-25

30-30-30

30-40-30

30-60-30