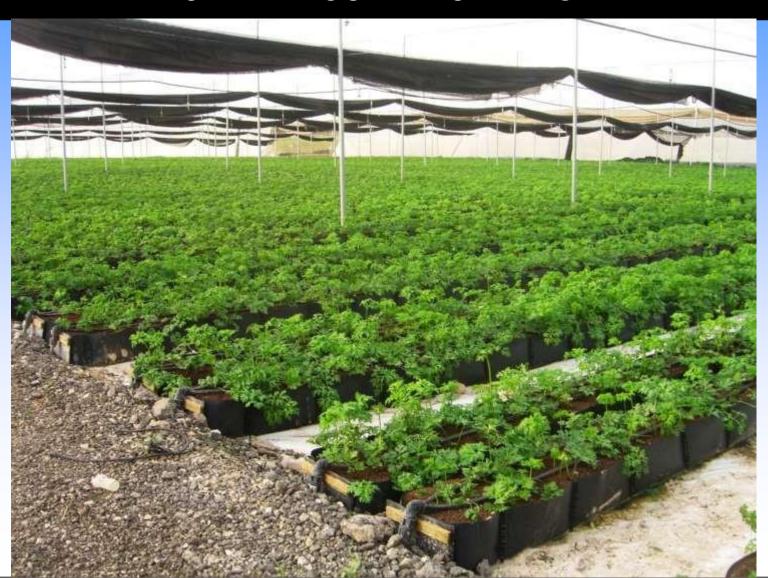

### MAPAL TECHNOLOGY & PRODUCTS – other Cut Flowers

### MAPAL'S TROUGH SYSTEM WITH DRAINAGE HOLES: IN BOTH SIDES

RECOMMENDED FOR GROWING DIFFERENT CUT FLOWERS OPTIMUM SIZE: WIDTH 80 - 1000 CM, HEIGHT 20 CM