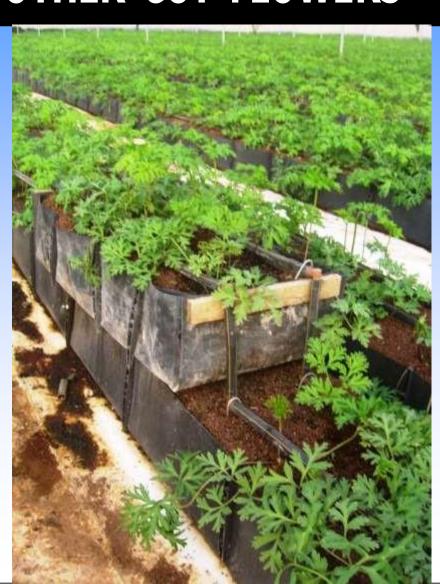

### MAPAL TECHNOLOGY & PRODUCTS – other Cut Flowers

### MAPAL'S TROUGH SYSTEM WITH DRAINAGE HOLES: IN BOTH SIDES

RECOMMENDED FOR GROWING DIFFERENT CUT FLOWERS OPTIMUM SIZE: WIDTH 80 - 1000 CM, HEIGHT 20 CM