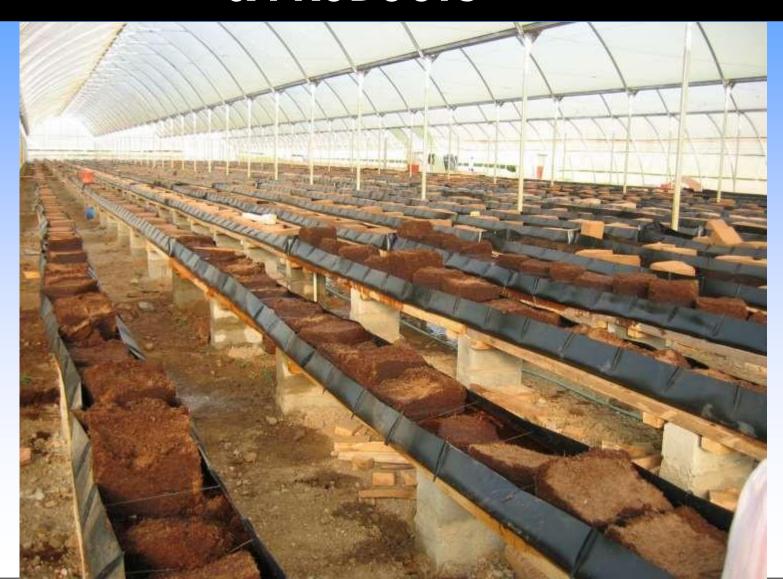

### MAPAL TECHNOLOGY & PRODUCTS - ROSES

Mapal trough system has been in use in the Roses Industry

for many years. Troughs used for Roses are troughs without drainage holes. The drainage & nutrients are collected from Mapal troughs in the end of every row to be recycled or reused.

The Roses troughs growers use are mainly in dimensions that are

20-40-20

25-40-25

30-30-30

30-40-30

30-60-30

### MAPAL'S TROUGH SYSTEM WITHOUT DRAINAGE HOLES

RECOMMENDED <u>FOR GROWING ROSES</u>
OPTIMUM SIZE: <u>WIDTH</u> 30–40-60 CM, <u>HEIGHT</u> 20-30 CM,

### MAPAL TECHNOLOGY & PRODUCTS - ROSES

MAPAL'S HIGHER TROUGH SYSTEM WITHOUT DRAINAGE HOLES
ARE USUALLY 30 CM HEIGHT. THEY INCLUDE 2 LACES & 30 CM PEGS

RECOMMENDED FOR GROWING ROSES

OPTIMUM SIZE: WIDTH 30-40-60 CM, HEIGHT 30 CM