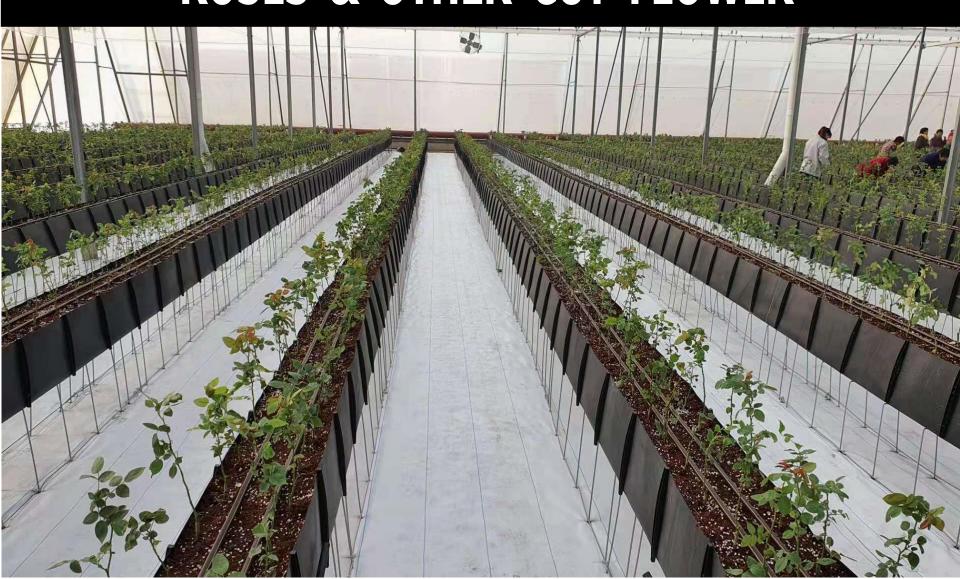

### MAPAL TECHNOLOGY & PRODUCTS - ROSES

Mapal trough system has been in use in the Roses Industry

for many years. Troughs used for Roses are troughs without drainage holes. The drainage & nutrients are collected from Mapal troughs in the end of every row to be recycled or reused.

The Roses troughs growers use are mainly in dimensions that are

20-40-20

25-40-25

30-30-30

30-40-30

30-60-30

### The Roots System in the Trough

Roots are not confinde. They are able to build themselves along the trough, few meter to every direction

### The Drip Line system in Mapal Troughs

Growers are using regular drip lines in Mapal trough system.

Therefore, along the trough, there are a lot of drip points.

Water and Nutrients are running along the Troughs
fully available to the plant roots