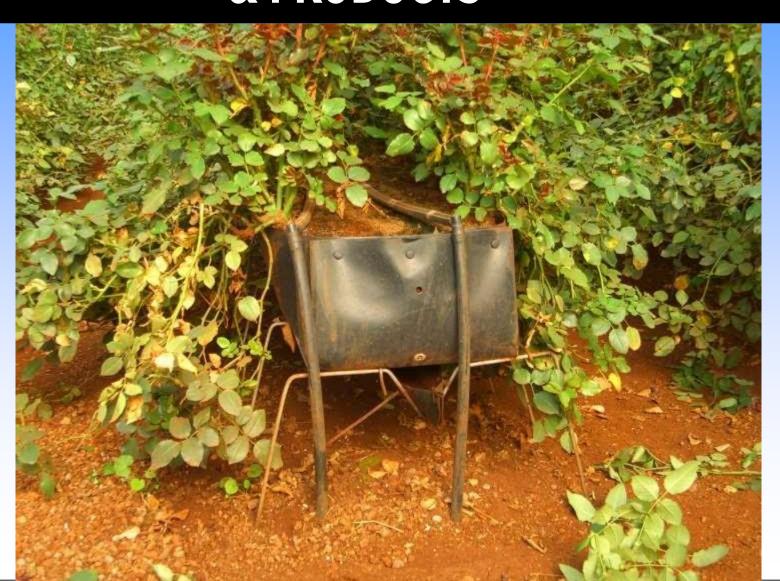

### The Roots System in the Trough

Roots are not confinde. They are able to build themselves along the trough, few meter to every direction

### The Drip Line system in Mapal Troughs

Growers are using regular drip lines in Mapal trough system.

Therefore, along the trough, there are a lot of drip points.

Water and Nutrients are running along the Troughs
fully available to the plant roots