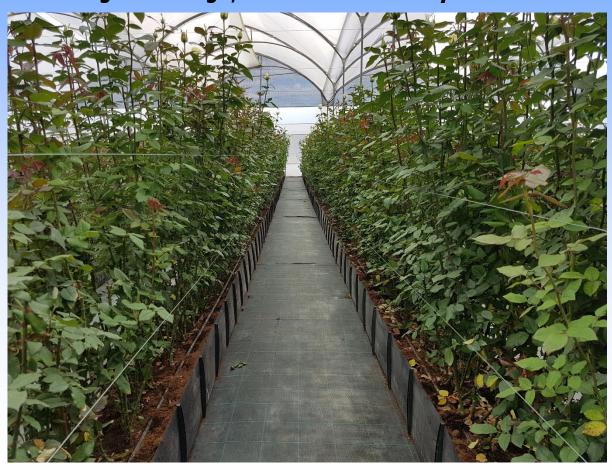

### MAPAL TECHNOLOGY & PRODUCTS - ROSES

Mapal trough system has been in use in the Roses Industry

for many years. Troughs used for Roses are troughs without drainage holes. The drainage & nutrients are collected from Mapal troughs in the end of every row to be recycled or reused.

The Roses troughs growers use are mainly in dimensions that are

20-40-20

25-40-25

30-30-30

30-40-30

30-60-30

### MAPAL'S TROUGH SYSTEM WITHOUT DRAINAGE HOLES

RECOMMENDED <u>FOR GROWING ROSES</u>
OPTIMUM SIZE: <u>WIDTH</u> 30–40-60 CM, <u>HEIGHT</u> 20-30 CM,