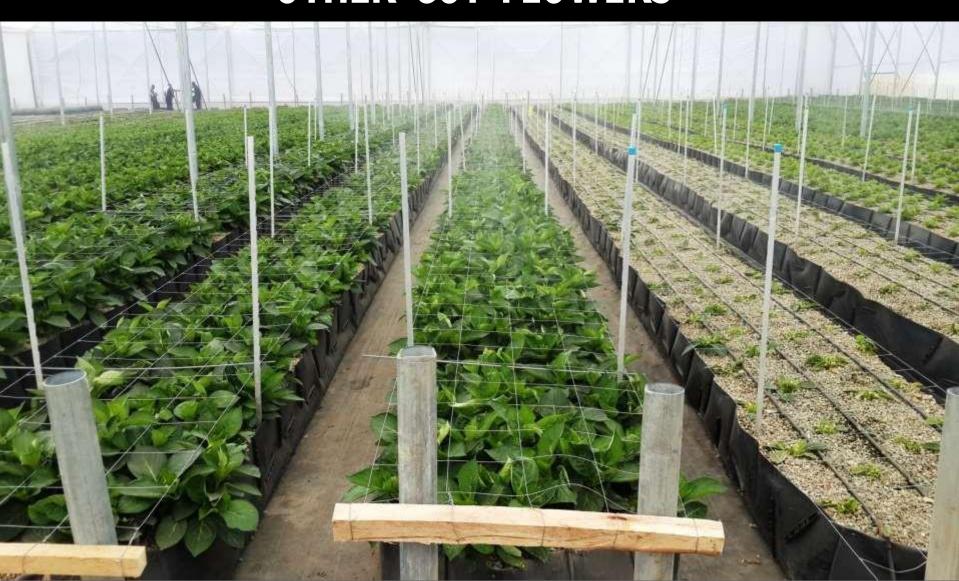

### MAPAL TECHNOLOGY & PRODUCTS – other Cut Flowers

### MAPAL'S TROUGH SYSTEM WITH DRAINAGE HOLES: IN BOTH SIDES

RECOMMENDED FOR GROWING DIFFERENT CUT FLOWERS OPTIMUM SIZE: WIDTH 80 - 1000 CM, HEIGHT 20 CM