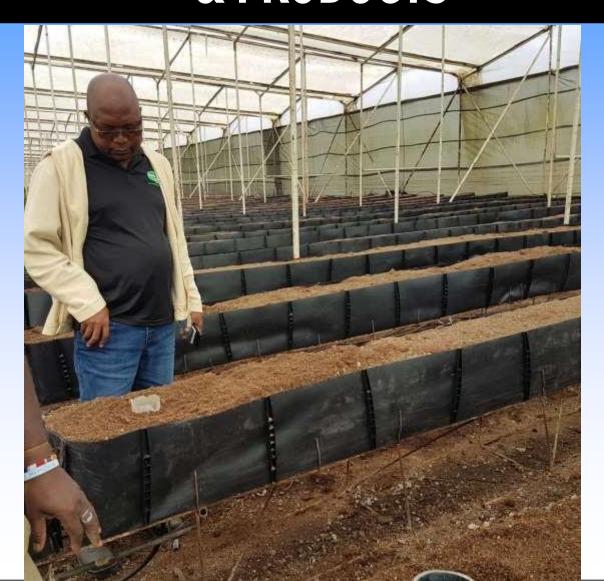

### MAPAL'S TROUGH SYSTEM WITHOUT DRAINAGE HOLES

RECOMMENDED <u>FOR GROWING ROSES</u>
OPTIMUM SIZE: <u>WIDTH</u> 30–40-60 CM, <u>HEIGHT</u> 20-30 CM,

### MAPAL TECHNOLOGY & PRODUCTS - ROSES

MAPAL'S HIGHER TROUGH SYSTEM WITHOUT DRAINAGE HOLES
ARE USUALLY 30 CM HEIGHT. THEY INCLUDE 2 LACES & 30 CM PEGS

RECOMMENDED FOR GROWING ROSES

OPTIMUM SIZE: WIDTH 30-40-60 CM, HEIGHT 30 CM