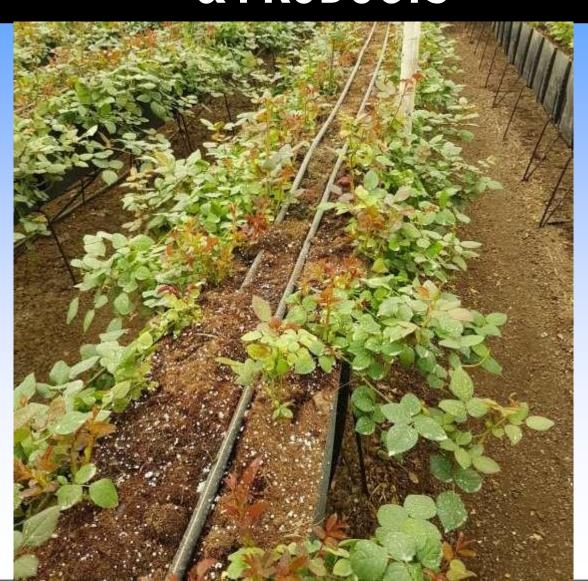

### MAPAL TECHNOLOGY & PRODUCTS - ROSES

Mapal trough system has been in use in the Roses Industry

for many years. Troughs used for Roses are troughs without drainage holes. The drainage & nutrients are collected from Mapal troughs in the end of every row to be recycled or reused.

The Roses troughs growers use are mainly in dimensions that are

20-40-20

25-40-25

30-30-30

30-40-30

30-60-30

### The Roots System in the Trough

Roots are not confinde. They are able to build themselves along the trough, few meter to every direction

### The Drip Line system in Mapal Troughs

Growers are using regular drip lines in Mapal trough system.

Therefore, along the trough, there are a lot of drip points.

Water and Nutrients are running along the Troughs
fully available to the plant roots