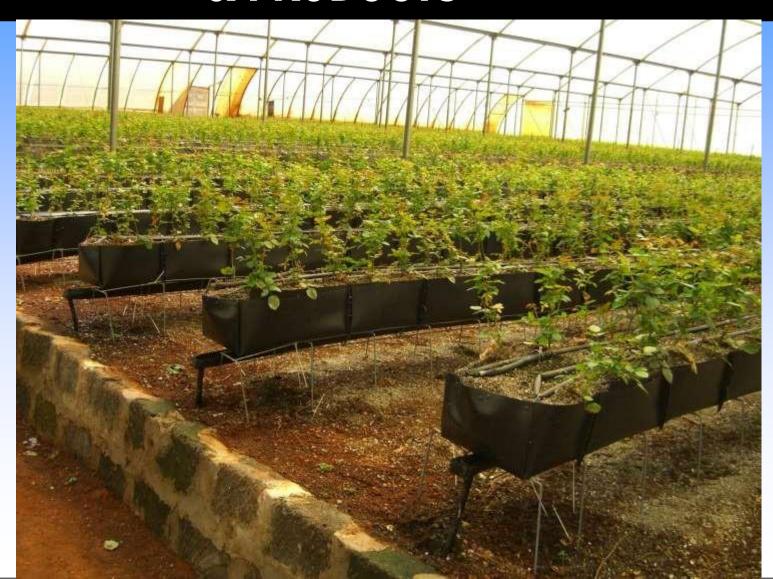

### MAPAL SOILLESS CULTURE for Roses

### MAPAL TECHNOLOGY & PRODUCTS - ROSES

Mapal trough system has been in use in the Roses Industry

for many years. Troughs used for Roses are troughs without drainage holes. The drainage & nutrients are collected from Mapal troughs in the end of every row to be recycled or reused.