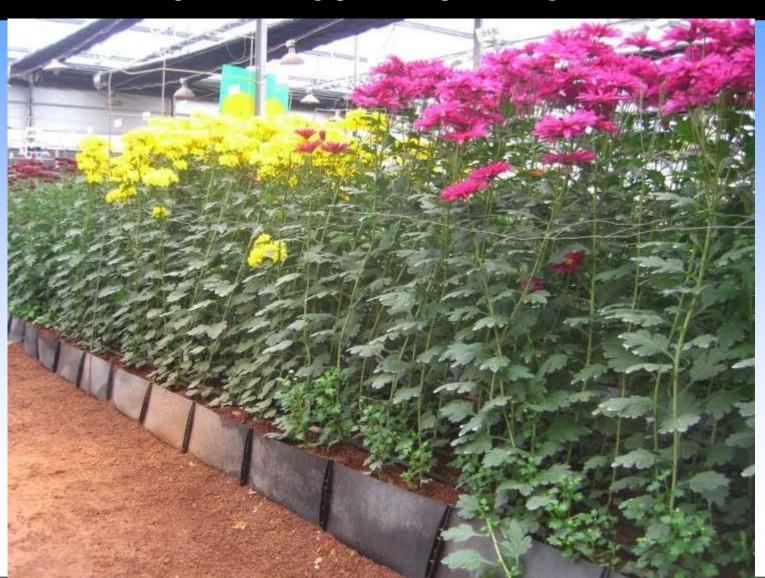

### MAPAL TECHNOLOGY & PRODUCTS - ROSES

Mapal trough system has been in use in the Roses Industry

for many years. Troughs used for Roses are troughs without drainage holes. The drainage & nutrients are collected from Mapal troughs in the end of every row to be recycled or reused.

The Roses troughs growers use are mainly in dimensions that are

20-40-20

25-40-25

30-30-30

30-40-30

30-60-30