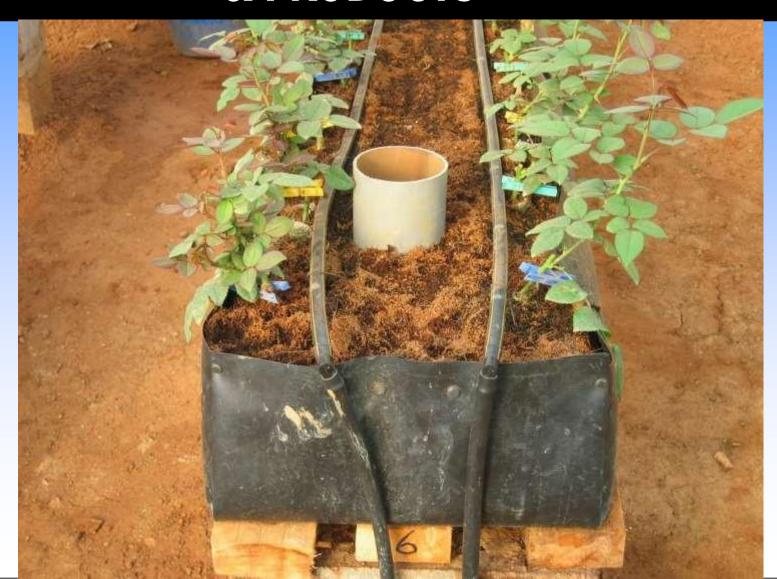

### The Roots System in the Trough

Roots are not confinde. They are able to build themselves along the trough, few meter to every direction

### The Drip Line system in Mapal Troughs

Growers are using regular drip lines in Mapal trough system.

Therefore, along the trough, there are a lot of drip points.

Water and Nutrients are running along the Troughs
fully available to the plant roots