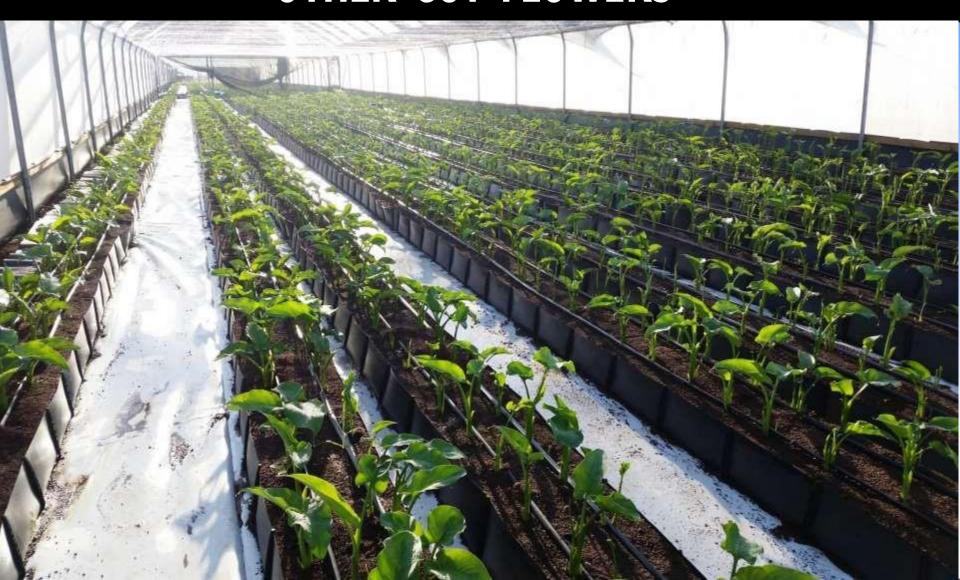

### MAPAL TECHNOLOGY & PRODUCTS – other Cut Flowers

### MAPAL'S TROUGH SYSTEM WITH DRAINAGE HOLES: IN BOTH SIDES

RECOMMENDED FOR GROWING DIFFERENT CUT FLOWERS OPTIMUM SIZE: WIDTH 80 - 1000 CM, HEIGHT 20 CM