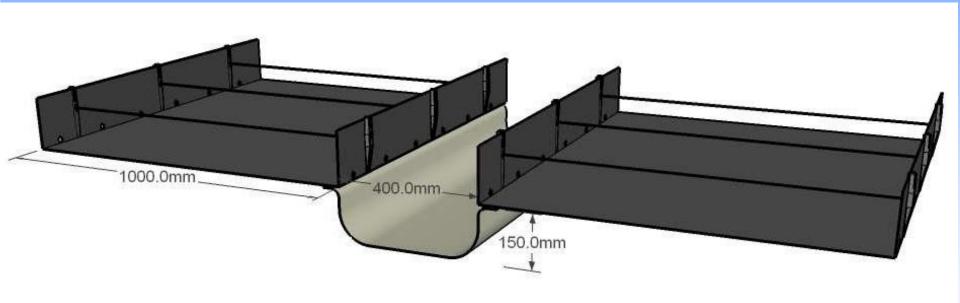

### MAPAL'S TROUGH SYSTEM WITHOUT DRAINAGE HOLES

RECOMMENDED <u>FOR GROWING ROSES</u>
OPTIMUM SIZE: <u>WIDTH</u> 30–40-60 CM, <u>HEIGHT</u> 20-30 CM,

### MAPAL TECHNOLOGY & PRODUCTS - ROSES

MAPAL'S HIGHER TROUGH SYSTEM WITHOUT DRAINAGE HOLES
ARE USUALLY 30 CM HEIGHT. THEY INCLUDE 2 LACES & 30 CM PEGS

RECOMMENDED FOR GROWING ROSES

OPTIMUM SIZE: WIDTH 30-40-60 CM, HEIGHT 30 CM

### MAPAL'S TROUGH SYSTEM WITH DRAINAGE HOLES: IN BOTH SIDES

RECOMMENDED FOR GROWING DIFFERENT CUT FLOWERS OPTIMUM SIZE: WIDTH 80 - 1000 CM, HEIGHT 20 CM