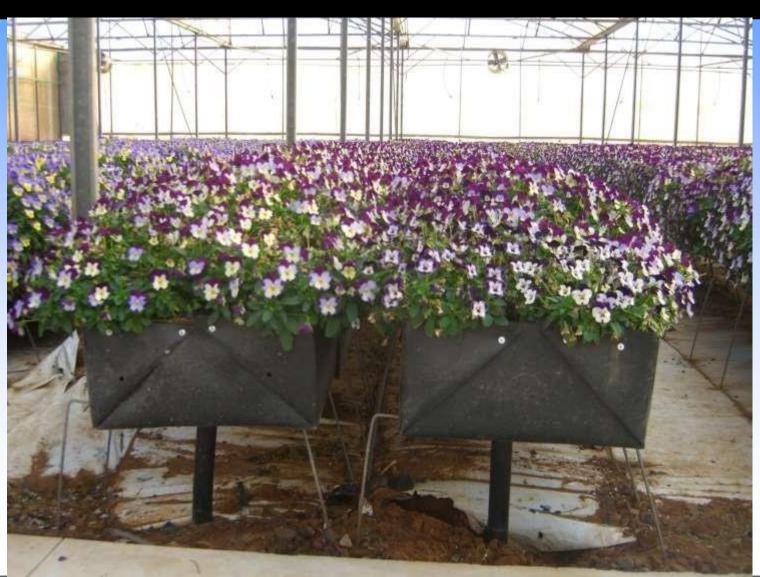

### MAPAL TECHNOLOGY & PRODUCTS – other Cut Flowers

### MAPAL'S TROUGH SYSTEM WITH DRAINAGE HOLES: IN BOTH SIDES

RECOMMENDED FOR GROWING DIFFERENT CUT FLOWERS OPTIMUM SIZE: WIDTH 80 - 1000 CM, HEIGHT 20 CM