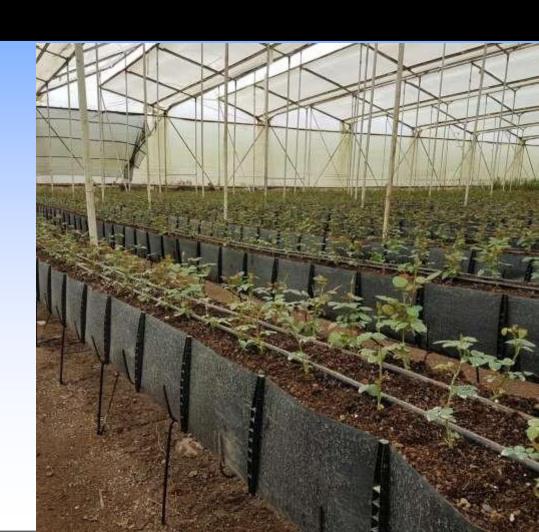

ROSES

MAPAL'S HIGHER TROUGH SYSTEM WITHOUT DRAINAGE HOLES
ARE USUALLY 30 CM HEIGHT. THEY INCLUDE 2 LACES & 30 CM PEGS



RECOMMENDED FOR GROWING ROSES

OPTIMUM SIZE: WIDTH 30-40-60 CM, HEIGHT 30 CM







### The Roots System in the Trough

Roots are not confinde. They are able to build themselves along the trough, few meter to every direction





### The Drip Line system in Mapal Troughs

Growers are using regular drip lines in Mapal trough system.

Therefore, along the trough, there are a lot of drip points.

Water and Nutrients are running along the Troughs
fully available to the plant roots





### THE WATER DISTRIBUTION METHOD IN THE SOILLESS GROWING SYSTEM

WHEN THE TROUGH IS "HIGHER"
MEANING 30 CM INSTEAD OF 20 CM

THE HYDRAULIC DISTRIBUTION OF THE WATER IN THE TROUGH IS BETTER













### MAPAL TROUGH ON A METAL ELEVATION





### MAPAL'S TROUGH ON ELEVATION

























### MAPAL'S TROUGH ON A METAL ELEVATION + V DRAIN GUTTER





























### MAPAL USERS WORLD WIDE - ROSES



### DATA ABOUT GROWING ROSES ALL OVER THE WORLD

The 3 main locations growing roses nowadays in the world are :

EAST AFRICA - KENYA, UGANDA, TANZANIA, ETHIOPIA and more

**SOUTH AMERICA – COLOMBIA & ECUADOR** 

CHINA – all over China. YUNAN Province is the flower capital of China

You can find other areas of Roses grown in the world but in other quantities:

INDIA / HOLLAND / EAST EUROPE / JAPAN and THE FAR EAST







### MAPAL TECHNOLOGY & PRODUCTS – other Cut Flowers

### MAPAL'S TROUGH SYSTEM WITH DRAINAGE HOLES: IN BOTH SIDES



RECOMMENDED FOR GROWING