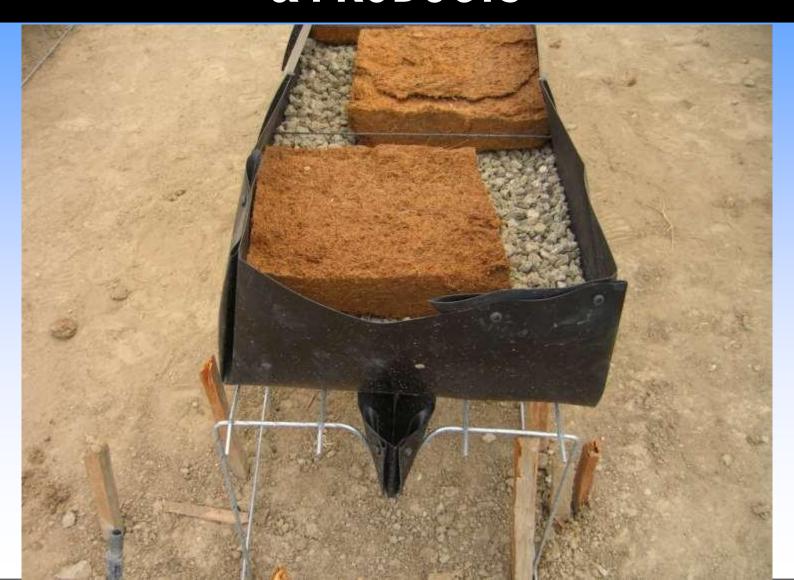

The Roses troughs growers use are mainly in dimensions that are

20-40-20

25-40-25

30-30-30

30-40-30

30-60-30

### MAPAL'S TROUGH SYSTEM WITHOUT DRAINAGE HOLES

RECOMMENDED <u>FOR GROWING ROSES</u>
OPTIMUM SIZE: <u>WIDTH</u> 30–40-60 CM, <u>HEIGHT</u> 20-30 CM,

### MAPAL TECHNOLOGY & PRODUCTS - ROSES

MAPAL'S HIGHER TROUGH SYSTEM WITHOUT DRAINAGE HOLES
ARE USUALLY 30 CM HEIGHT. THEY INCLUDE 2 LACES & 30 CM PEGS

RECOMMENDED FOR GROWING ROSES

OPTIMUM SIZE: WIDTH 30-40-60 CM, HEIGHT 30 CM