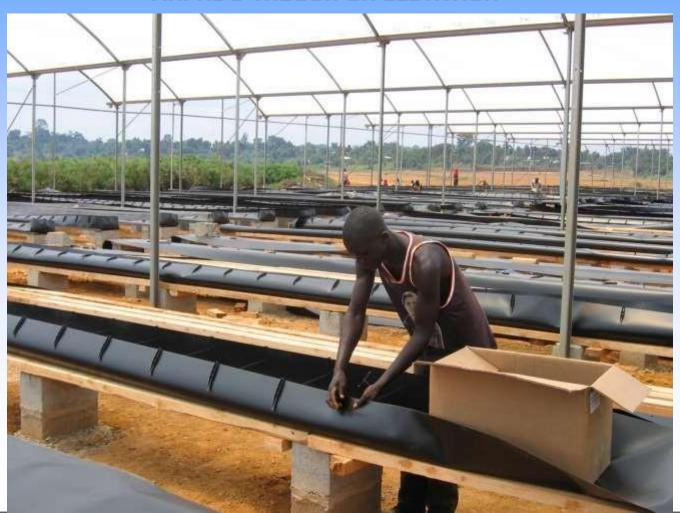

### The Drip Line system in Mapal Troughs

Growers are using regular drip lines in Mapal trough system.

Therefore, along the trough, there are a lot of drip points.

Water and Nutrients are running along the Troughs
fully available to the plant roots

### THE WATER DISTRIBUTION METHOD IN THE SOILLESS GROWING SYSTEM

WHEN THE TROUGH IS "HIGHER"
MEANING 30 CM INSTEAD OF 20 CM

THE HYDRAULIC DISTRIBUTION OF THE WATER IN THE TROUGH IS BETTER