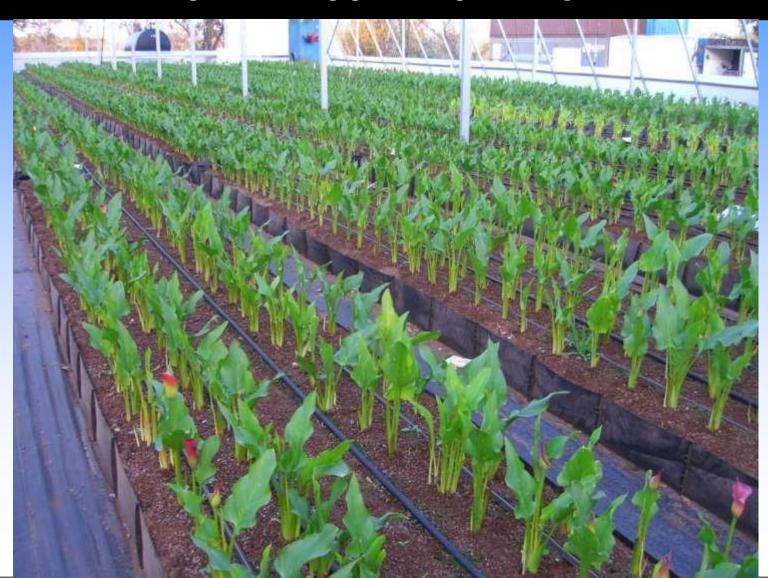

### MAPAL TECHNOLOGY & PRODUCTS – other Cut Flowers

### MAPAL'S TROUGH SYSTEM WITH DRAINAGE HOLES: IN BOTH SIDES

RECOMMENDED FOR GROWING DIFFERENT CUT FLOWERS OPTIMUM SIZE: WIDTH 80 - 1000 CM, HEIGHT 20 CM