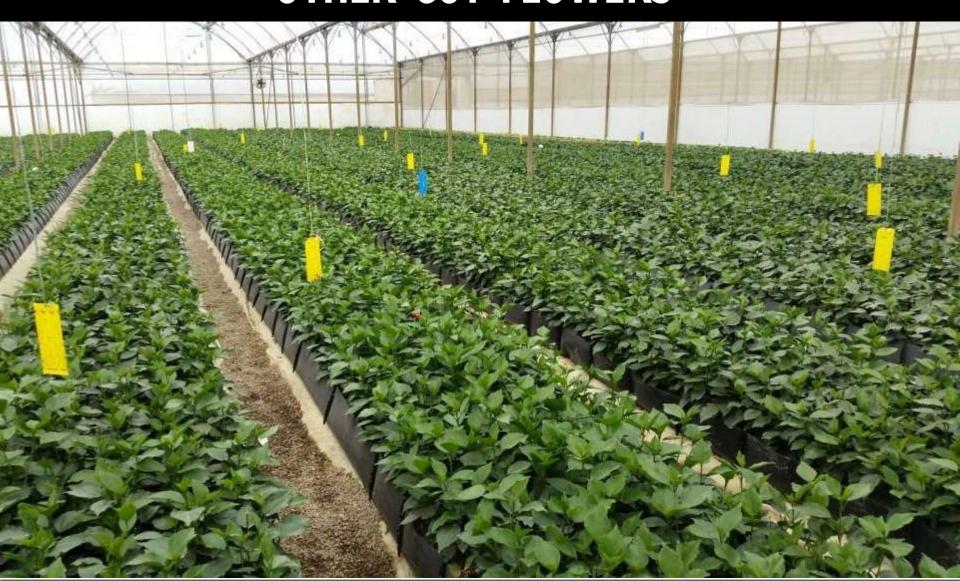

### MAPAL TECHNOLOGY & PRODUCTS – other Cut Flowers

### MAPAL'S TROUGH SYSTEM WITH DRAINAGE HOLES: IN BOTH SIDES

RECOMMENDED FOR GROWING DIFFERENT CUT FLOWERS OPTIMUM SIZE: WIDTH 80 - 1000 CM, HEIGHT 20 CM