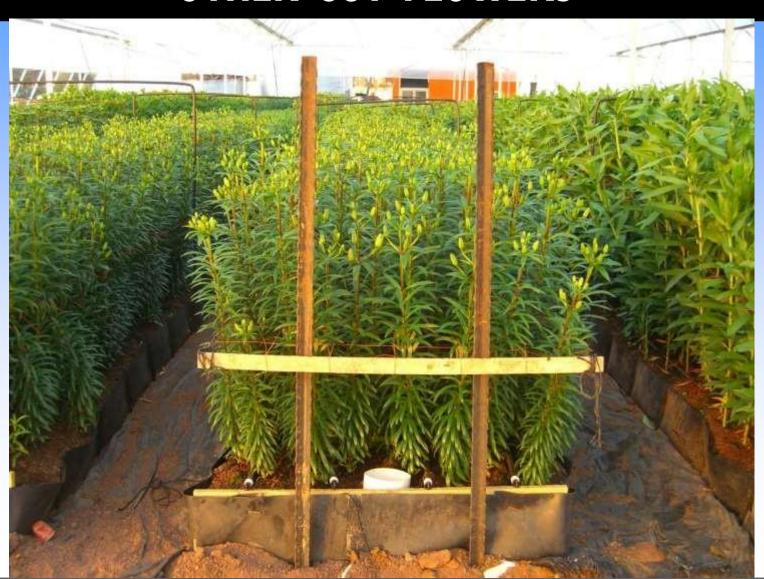

### MAPAL TECHNOLOGY & PRODUCTS – other Cut Flowers

### MAPAL'S TROUGH SYSTEM WITH DRAINAGE HOLES: IN BOTH SIDES

RECOMMENDED FOR GROWING DIFFERENT CUT FLOWERS OPTIMUM SIZE: WIDTH 80 - 1000 CM, HEIGHT 20 CM